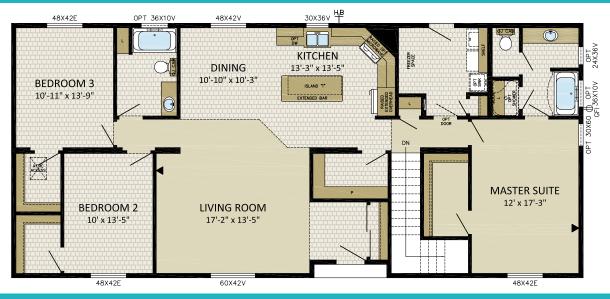

### Option 1 Layout for: HARRISON - 286CO6402

Option 2 Layout for: HARRISON - 286CO6402

Suggested Layout for: Hayward - 286C05201