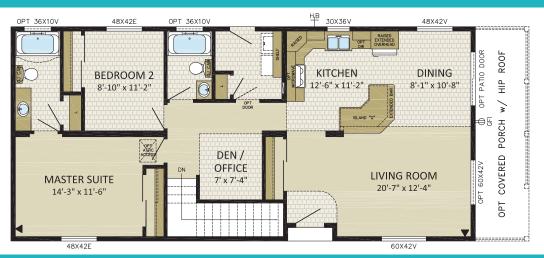

# cornerstone double sections ß



Scan on your Mobile Device to get your Digital Brochure

# **Basement Stairwell** Designs



**INTERIOR WALL** 



www.modulinepenticton.ca





Most multi-section plans can accommodate stairwells with little change to the floorplan.

These are just some examples of plans with a basement option, see our brochure for full list of available floorplans.



Scan on your Mobile Device to get your Digital Brochure

## Suggested Layout for: MILAN - 27CO5402



# Suggested Layout for: Morgan - 27CO4601



### Option 1 Layout for: HARRISON - 286CO6402



Option 2 Layout for: HARRISON - 286CO6402



Suggested Layout for: Hayward - 286C05201



#### Suggested Layout for: MCARTHUR - 27CO5001



Cottonwood - 24C05202



Suggested Layout for: CLINTON - 24CO4801



Disclaider: Due to continuous product development and improvement, prices, specifications, and materials are subject to change without notice or obligation. Square footage and other dimensions are approximate. Included images are artist renderings and are not intended to be an accurate representation of the home. Renderings and floorplans may be shown with optional features or third-party additions.