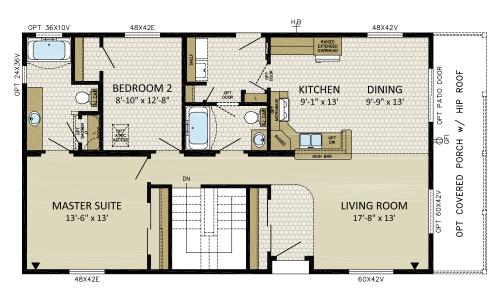

# cornerstone double sections ß



Scan on your Mobile Device to get your Digital Brochure

# **Basement Stairwell** Designs



**INTERIOR WALL** 



www.modulinepenticton.ca





Most multi-section plans can accommodate stairwells with little change to the floorplan.

These are just some examples of plans with a basement option, see our brochure for full list of available floorplans.



Scan on your Mobile Device to get your Digital Brochure

## Suggested Layout for: MILAN - 27CO5402



# Suggested Layout for: Morgan - 27CO4601



### Option 1 Layout for: HARRISON - 286CO6402



Option 2 Layout for: HARRISON - 286CO6402



Suggested Layout for: Hayward - 286C05201



#### Suggested Layout for: MCARTHUR - 27CO5001



Cottonwood - 24C05202



Suggested Layout for: CLINTON - 24CO4801



Disclaider: Due to continuous product development and improvement, prices, specifications, and materials are subject to change without notice or obligation. Square footage and other dimensions are approximate. Included images are artist renderings and are not intended to be an accurate representation of the home. Renderings and floorplans may be shown with optional features or third-party additions.