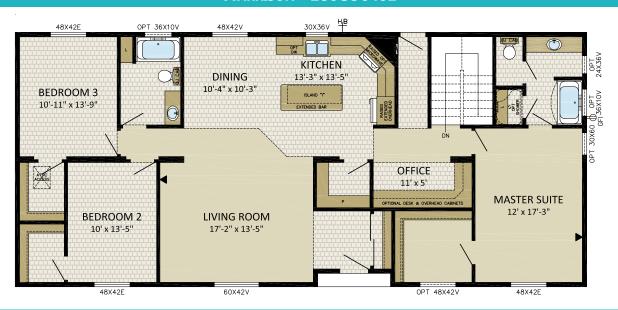

### Option 1 Layout for: HARRISON - 286CO6402

Option 2 Layout for: HARRISON - 286CO6402

Suggested Layout for: Hayward - 286C05201