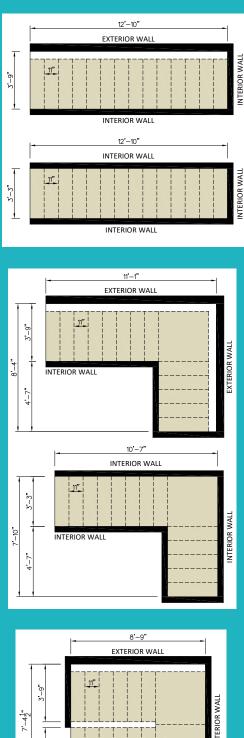

## Suggested Layout for: MILAN - 27CO5402

# Suggested Layout for: Morgan - 27CO4601