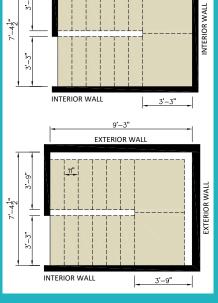

### Option 1 Layout for: HARRISON - 286CO6402

Option 2 Layout for: HARRISON - 286CO6402

Suggested Layout for: Hayward - 286C05201

#### Suggested Layout for: MCARTHUR - 27CO5001

Cottonwood - 24C05202

Suggested Layout for: CLINTON - 24CO4801

Disclaider: Due to continuous product development and improvement, prices, specifications, and materials are subject to change without notice or obligation. Square footage and other dimensions are approximate. Included images are artist renderings and are not intended to be an accurate representation of the home. Renderings and floorplans may be shown with optional features or third-party additions.