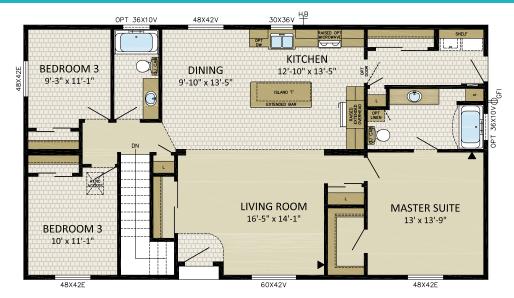

### Option 1 Layout for: HARRISON - 286CO6402

Option 2 Layout for: HARRISON - 286CO6402

Suggested Layout for: Hayward - 286C05201