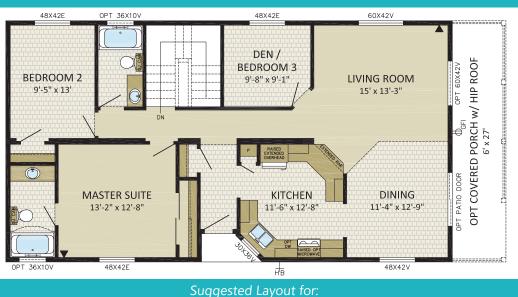

# cornerstone double sections ß



Scan on your Mobile Device to get your Digital Brochure

# **Basement Stairwell** Designs



**INTERIOR WALL** 



www.modulinepenticton.ca





Most multi-section plans can accommodate stairwells with little change to the floorplan.

These are just some examples of plans with a basement option, see our brochure for full list of available floorplans.



Scan on your Mobile Device to get your Digital Brochure

## Suggested Layout for: MILAN - 27CO5402



# Suggested Layout for: Morgan - 27CO4601



### Option 1 Layout for: HARRISON - 286CO6402



Option 2 Layout for: HARRISON - 286CO6402



Suggested Layout for: Hayward - 286C05201



#### Suggested Layout for: MCARTHUR - 27CO5001



Cottonwood - 24C05202



Suggested Layout for: CLINTON - 24CO4801



Disclaider: Due to continuous product development and improvement, prices, specifications, and materials are subject to change without notice or obligation. Square footage and other dimensions are approximate. Included images are artist renderings and are not intended to be an accurate representation of the home. Renderings and floorplans may be shown with optional features or third-party additions.