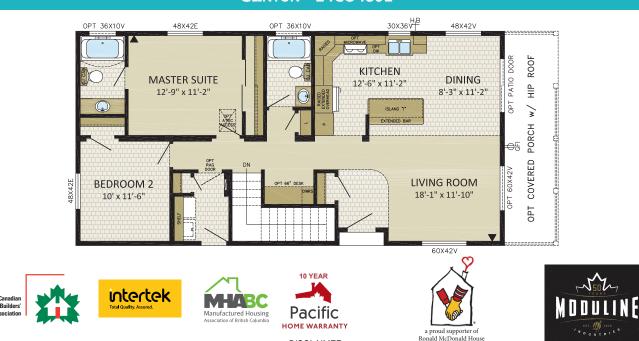

#### Suggested Layout for: MCARTHUR - 27CO5001

Cottonwood - 24C05202

Suggested Layout for: CLINTON - 24CO4801

Disclaider: Due to continuous product development and improvement, prices, specifications, and materials are subject to change without notice or obligation. Square footage and other dimensions are approximate. Included images are artist renderings and are not intended to be an accurate representation of the home. Renderings and floorplans may be shown with optional features or third-party additions.