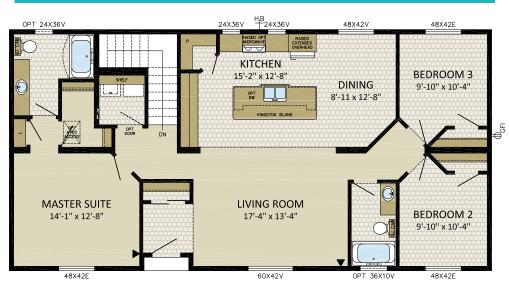

#### Suggested Layout for: MCARTHUR - 27CO5001

Cottonwood - 24C05202

Suggested Layout for: CLINTON - 24CO4801

Disclaider: Due to continuous product development and improvement, prices, specifications, and materials are subject to change without notice or obligation. Square footage and other dimensions are approximate. Included images are artist renderings and are not intended to be an accurate representation of the home. Renderings and floorplans may be shown with optional features or third-party additions.