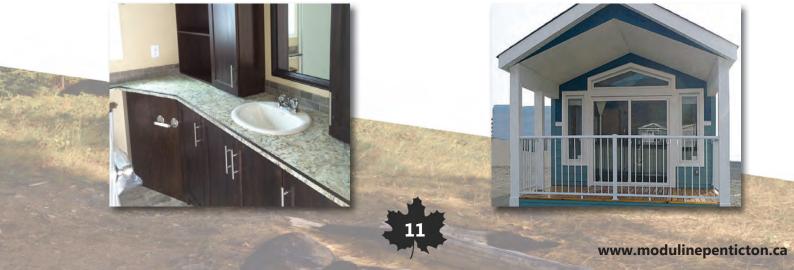

| SPACIOUS BATHS                                                          |
|-------------------------------------------------------------------------|
| Ceramic Tile Backsplash                                                 |
| White Framed Vanity Mirror with Bar Light                               |
| Obscure Bath Window (plan specific)                                     |
| Banjo Top Vanity                                                        |
| One-Piece 60" Fiberglass Tub/Shower w/Single Lever Faucet (most models) |
| Power Bath Fan on Separate Switch                                       |
| GFI Receptacle                                                          |
| Comfort Height, Dual Flush Toilet                                       |
| Shower Rod & Curtain                                                    |

**RELAX IN STYLE** with homes that celebrate natural light and space with cathedral ceilings, panoramic bay windows and a refreshing open design concept.

You don't have to abandon comfort to **ENJOY** your get-away. With features like high quality cushioned vinyl floors, carpeted master bedroom, two-door refrigerator-freezer and 30" propane range, plus a wide range of available options and select features, you'll have ALL THE COMFORTS of home. Selected models even offer a second bedroom with optional bunk beds.