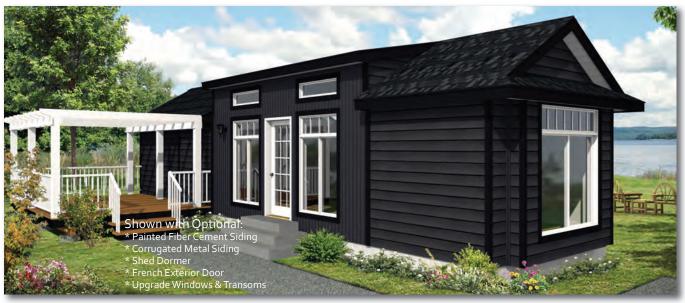

#### 12PM44006

2 Beds, 1 Bath, Front Bedroom 12' x 44' | 536 sq. ft.

2 Beds, 1 Bath, Galley Kitchen 13' x 40' 6" | 536 sq. ft.

"After buying our vacation home we have all the room we need to spoil our grandchildren"