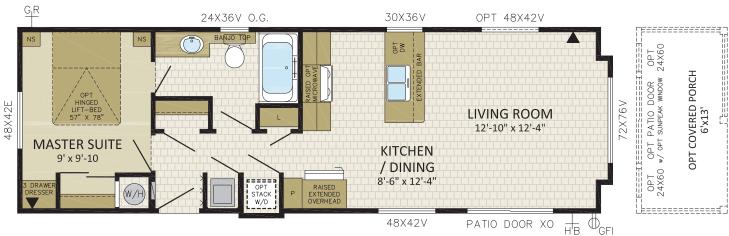

## 12PM44004

2 Beds, 1 Bath, Front LR 12' x 44' | 536 sq. ft.

2 Beds, 1 Bath, Front LR 12' x 44' | 536 sq. ft.