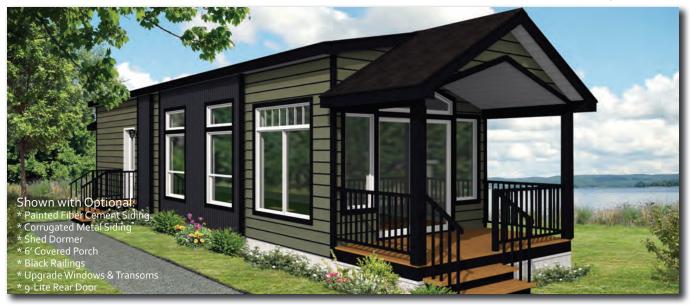

#### 13PM40901

1 Bed, 1 Bath, Front LR 13' x 40' 9" | 538 sq. ft.

1 Bed, 1 Bath, Galley Kitchen 13' x 40' 9" | 538 sq. ft.

Note: Echo Bay as shown in photo is for 12' model.

1 Bed, 1 Bath, Galley Kitchen 13' x 40' 9" | 538 sq. ft.

#### DISCLAIMER:

Due to continuous product development and improvement, prices, specifications, and materials are subject to change without notice or obligation. Square footage and other dimensions are approximate. Included images are artist renderings and are not intended to be an accurate representation of the home. Renderings and floor plans may be shown with optional features or third-party additions.