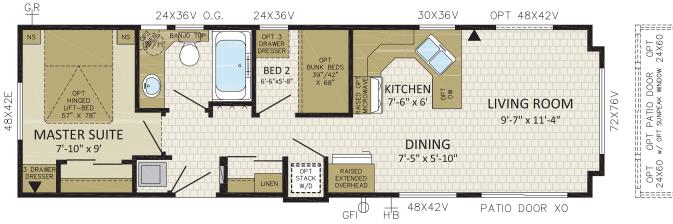

## 12PM44004

2 Beds, 1 Bath, Front LR 12' x 44' | 536 sq. ft.

2 Beds, 1 Bath, Front LR 12' x 44' | 536 sq. ft.

#### 12PM44006

2 Beds, 1 Bath, Front Bedroom 12' x 44' | 536 sq. ft.

2 Beds, 1 Bath, Galley Kitchen 13' x 40' 6" | 536 sq. ft.

"After buying our vacation home we have all the room we need to spoil our grandchildren"