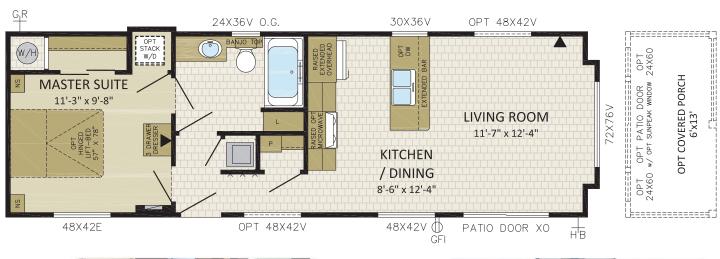

#### 12PM44001

1 Bed, 1 Bath, Front LR 12' x 44' | 536 sq. ft.

OPT COVERED PORCH 6'x12' OPT CC

2 Beds, 1 Bath, Front LR 12' x 44' | 536 sq. ft.

**GETTING AWAY** to your place at the lake or at the golf course should be as easy as getting in the car and just going. PACIFIC PARK MODEL homes from MODULINE make it more than easy; they make it an absolute delight!

**RELAX IN STYLE** with homes that celebrate natural light and space with cathedral ceilings, panoramic bay windows and a refreshing open design concept.

You don't have to abandon comfort to **ENJOY** your get-away. With features like high quality cushioned vinyl floors, carpeted master bedroom, two-door refrigerator-freezer and 30" propane range, plus a wide range of available options and select features, you'll have ALL THE COMFORTS of home. Selected models even offer a second bedroom with optional bunk beds.