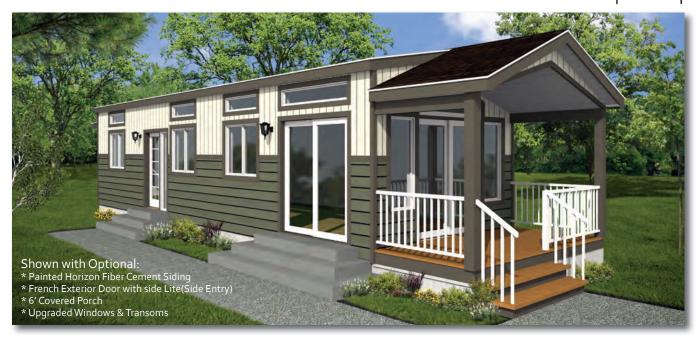

#### 12PM40001

1 Bed, 1 Bath, Front LR 12' x 40' | 488 sq. ft.

Your Get-Away Cottage,
With All The Comforts Of Home...

#### 12PM44001

1 Bed, 1 Bath, Front LR 12' x 44' | 536 sq. ft.

OPT COVERED PORCH 6'x12' OPT CC

2 Beds, 1 Bath, Front LR 12' x 44' | 536 sq. ft.

**GETTING AWAY** to your place at the lake or at the golf course should be as easy as getting in the car and just going. PACIFIC PARK MODEL homes from MODULINE make it more than easy; they make it an absolute delight!