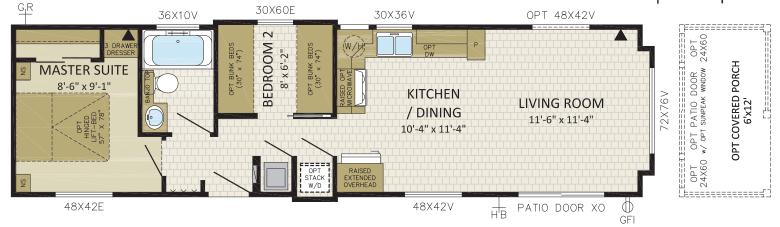

## 12PM44004

2 Beds, 1 Bath, Front LR 12' x 44' | 536 sq. ft.

2 Beds, 1 Bath, Front LR 12' x 44' | 536 sq. ft.

#### 12PM44006

2 Beds, 1 Bath, Front Bedroom 12' x 44' | 536 sq. ft.

2 Beds, 1 Bath, Galley Kitchen 13' x 40' 6" | 536 sq. ft.

"After buying our vacation home we have all the room we need to spoil our grandchildren"