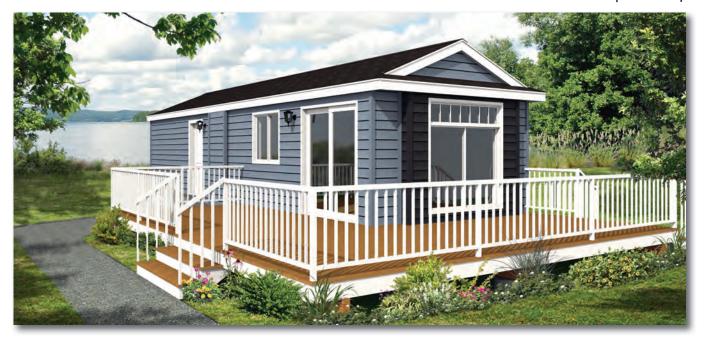

#### 13PM40901

1 Bed, 1 Bath, Front LR 13' x 40' 9" | 538 sq. ft.

1 Bed, 1 Bath, Galley Kitchen 13' x 40' 9" | 538 sq. ft.

Note: Echo Bay as shown in photo is for 12' model.

1 Bed, 1 Bath, Galley Kitchen 13' x 40' 9" | 538 sq. ft.