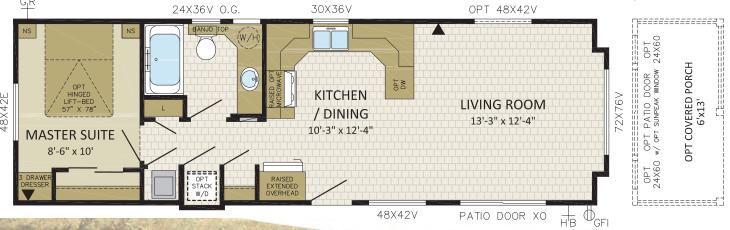

. Selected models even offer a second bedroom with optional bunk beds.

# 

# 12PM44003

1 Bed, 1 Bath, Front LR 12' x 44' | 536 sq. ft.



## 12PM44004

2 Beds, 1 Bath, Front LR 12' x 44' | 536 sq. ft.





2 Beds, 1 Bath, Front LR 12' x 44' | 536 sq. ft.



#### 12PM44006

2 Beds, 1 Bath, Front Bedroom 12' x 44' | 536 sq. ft.







2 Beds, 1 Bath, Galley Kitchen 13' x 40' 6" | 536 sq. ft.





"After buying our vacation home we have all the room we need to spoil our grandchildren"



2 Beds, 1 Bath, Galley Kitchen 13' x 40' 6" | 536 sq. ft.





With stunning, bright interior spaces and smart floor plans to choose from, you can accessorize the Pacific Park Model to create a home that is uniquely yours, inside and out.

#### 13PM40901

1 Bed, 1 Bath, Front LR 13' x 40' 9" | 538 sq. ft.



1 Bed, 1 Bath, Galley Kitchen 13' x 40' 9" | 538 sq. ft.









Note: Echo Bay as shown in photo is for 12' model.



1 Bed, 1 Bath, Galley Kitchen 13' x 40' 9" | 538 sq. ft.









# Authorized Dealer:

#### DISCLAIMER:

Due to continuous product development and improvement, prices, specifications, and materials are subject to change without notice or obligation. Square footage and other dimensions are approximate. Included images are artist renderings and are not intended to be an accurate representation of the home. Renderings and floor plans may be shown with optional features or third-party additions.