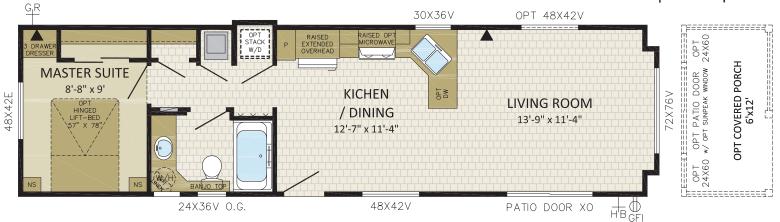

#### 12PM44001

1 Bed, 1 Bath, Front LR 12' x 44' | 536 sq. ft.

OPT COVERED PORCH 6'x12' OPT CC

2 Beds, 1 Bath, Front LR 12' x 44' | 536 sq. ft.

**GETTING AWAY** to your place at the lake or at the golf course should be as easy as getting in the car and just going. PACIFIC PARK MODEL homes from MODULINE make it more than easy; they make it an absolute delight!

**RELAX IN STYLE** with homes that celebrate natural light and space with cathedral ceilings, panoramic bay windows and a refreshing open design concept.

You don't have to abandon comfort to **ENJOY** your get-away. With features like high quality cushioned vinyl floors, carpeted master bedroom, two-door refrigerator-freezer and 30" propane range, plus a wide range of available options and select features, you'll have ALL THE COMFORTS of home. Selected models even offer a second bedroom with optional bunk beds.