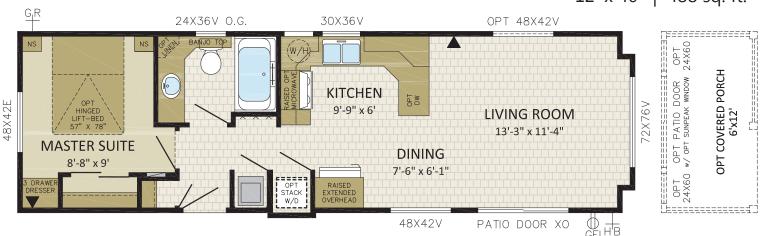

#### 13PM40901

1 Bed, 1 Bath, Front LR 13' x 40' 9" | 538 sq. ft.

1 Bed, 1 Bath, Galley Kitchen 13' x 40' 9" | 538 sq. ft.

Note: Echo Bay as shown in photo is for 12' model.

1 Bed, 1 Bath, Galley Kitchen 13' x 40' 9" | 538 sq. ft.