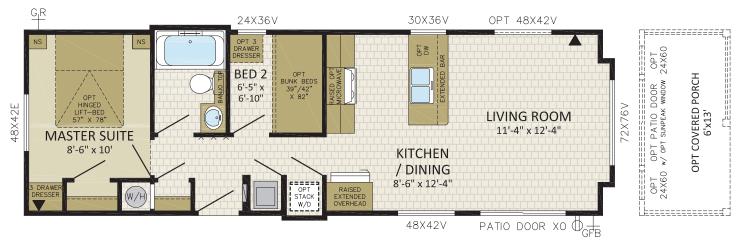

## 12PM44004

2 Beds, 1 Bath, Front LR 12' x 44' | 536 sq. ft.

2 Beds, 1 Bath, Front LR 12' x 44' | 536 sq. ft.

#### 12PM44006

2 Beds, 1 Bath, Front Bedroom 12' x 44' | 536 sq. ft.

2 Beds, 1 Bath, Galley Kitchen 13' x 40' 6" | 536 sq. ft.

"After buying our vacation home we have all the room we need to spoil our grandchildren"