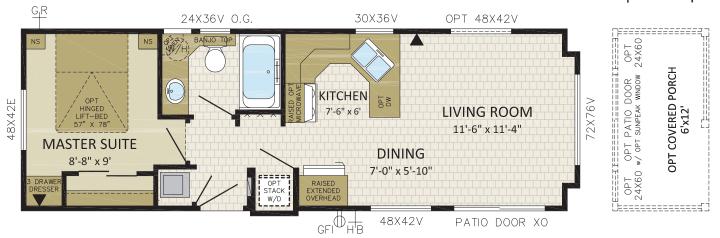

#### 12PM40001

1 Bed, 1 Bath, Front LR 12' x 40' | 488 sq. ft.

Your Get-Away Cottage,
With All The Comforts Of Home...

#### 12PM44001

1 Bed, 1 Bath, Front LR 12' x 44' | 536 sq. ft.

OPT COVERED PORCH 6'x12' OPT CC

2 Beds, 1 Bath, Front LR 12' x 44' | 536 sq. ft.

**GETTING AWAY** to your place at the lake or at the golf course should be as easy as getting in the car and just going. PACIFIC PARK MODEL homes from MODULINE make it more than easy; they make it an absolute delight!