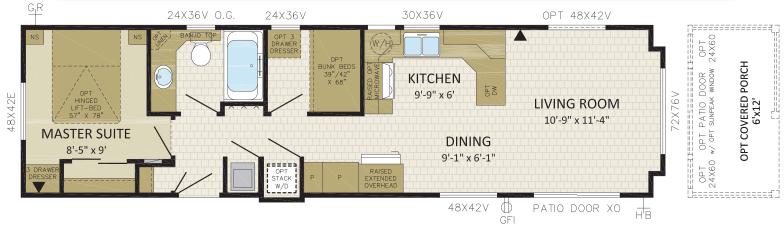

#### 12PM44001

1 Bed, 1 Bath, Front LR 12' x 44' | 536 sq. ft.

OPT COVERED PORCH 6'x12' OPT CC

2 Beds, 1 Bath, Front LR 12' x 44' | 536 sq. ft.

**GETTING AWAY** to your place at the lake or at the golf course should be as easy as getting in the car and just going. PACIFIC PARK MODEL homes from MODULINE make it more than easy; they make it an absolute delight!

**RELAX IN STYLE** with homes that celebrate natural light and space with cathedral ceilings, panoramic bay windows and a refreshing open design concept.

You don't have to abandon comfort to **ENJOY** your get-away. With features like high quality cushioned vinyl floors, carpeted master bedroom, two-door refrigerator-freezer and 30" propane range, plus a wide range of available options and select features, you'll have ALL THE COMFORTS of home. Selected models even offer a second bedroom with optional bunk beds.