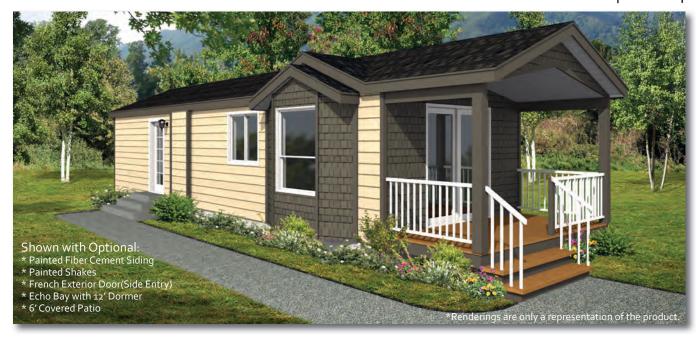

#### 13PM40901

1 Bed, 1 Bath, Front LR 13' x 40' 9" | 538 sq. ft.

1 Bed, 1 Bath, Galley Kitchen 13' x 40' 9" | 538 sq. ft.

Note: Echo Bay as shown in photo is for 12' model.

1 Bed, 1 Bath, Galley Kitchen 13' x 40' 9" | 538 sq. ft.

#### DISCLAIMER:

Due to continuous product development and improvement, prices, specifications, and materials are subject to change without notice or obligation. Square footage and other dimensions are approximate. Included images are artist renderings and are not intended to be an accurate representation of the home. Renderings and floor plans may be shown with optional features or third-party additions.