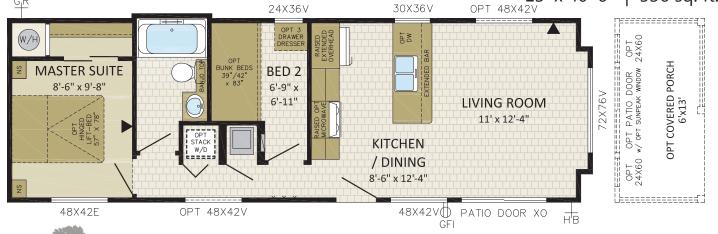

### 12PM40002

2 Beds, 1 Bath, Front LR 12' x 40' | 488 sq. ft.

#### 12PM44001

1 Bed, 1 Bath, Front LR 12' x 44' | 536 sq. ft.

OPT COVERED PORCH 6'x12' OPT CC

2 Beds, 1 Bath, Front LR 12' x 44' | 536 sq. ft.

**GETTING AWAY** to your place at the lake or at the golf course should be as easy as getting in the car and just going. PACIFIC PARK MODEL homes from MODULINE make it more than easy; they make it an absolute delight!