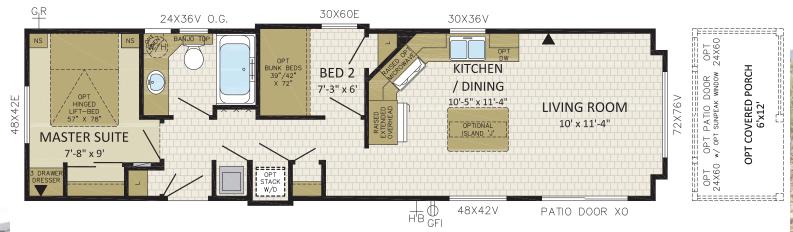

#### 12PM44001

1 Bed, 1 Bath, Front LR 12' x 44' | 536 sq. ft.

OPT COVERED PORCH 6'x12' OPT CC

2 Beds, 1 Bath, Front LR 12' x 44' | 536 sq. ft.

**GETTING AWAY** to your place at the lake or at the golf course should be as easy as getting in the car and just going. PACIFIC PARK MODEL homes from MODULINE make it more than easy; they make it an absolute delight!

**RELAX IN STYLE** with homes that celebrate natural light and space with cathedral ceilings, panoramic bay windows and a refreshing open design concept.

You don't have to abandon comfort to **ENJOY** your get-away. With features like high quality cushioned vinyl floors, carpeted master bedroom, two-door refrigerator-freezer and 30" propane range, plus a wide range of available options and select features, you'll have ALL THE COMFORTS of home. Selected models even offer a second bedroom with optional bunk beds.