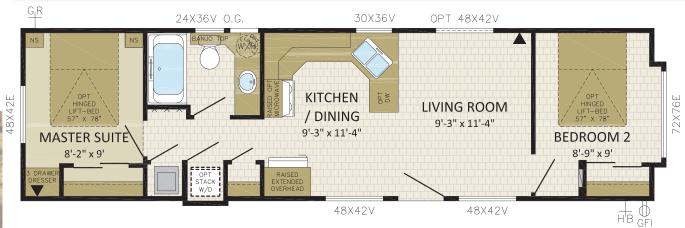

absolute delight!

**RELAX IN STYLE** with homes that celebrate natural light and space with cathedral ceilings, panoramic bay windows and a refreshing open design concept.

You don't have to abandon comfort to **ENJOY** your get-away. With features like high quality cushioned vinyl floors, carpeted master bedroom, two-door refrigerator-freezer and 30" propane range, plus a wide range of available options and select features, you'll have ALL THE COMFORTS of home. Selected models even offer a second bedroom with optional bunk beds.

# 

# 12PM44003

1 Bed, 1 Bath, Front LR 12' x 44' | 536 sq. ft.



## 12PM44004

2 Beds, 1 Bath, Front LR 12' x 44' | 536 sq. ft.





2 Beds, 1 Bath, Front LR 12' x 44' | 536 sq. ft.



#### 12PM44006

2 Beds, 1 Bath, Front Bedroom 12' x 44' | 536 sq. ft.







2 Beds, 1 Bath, Galley Kitchen 13' x 40' 6" | 536 sq. ft.





"After buying our vacation home we have all the room we need to spoil our grandchildren"



2 Beds, 1 Bath, Galley Kitchen 13' x 40' 6" | 536 sq. ft.





With stunning, bright interior spaces and smart floor plans to choose from, you can accessorize the Pacific Park Model to create a home that is uniquely yours, inside and out.

#### 13PM40901

1 Bed, 1 Bath, Front LR 13' x 40' 9" | 538 sq. ft.



1 Bed, 1 Bath, Galley Kitchen 13' x 40' 9" | 538 sq. ft.









Note: Echo Bay as shown in photo is for 12' model.



1 Bed, 1 Bath, Galley Kitchen 13' x 40' 9" | 538 sq. ft.









# Authorized Dealer:

#### DISCLAIMER:

Due to continuous product development and improvement, prices, specifications, and materials are subject