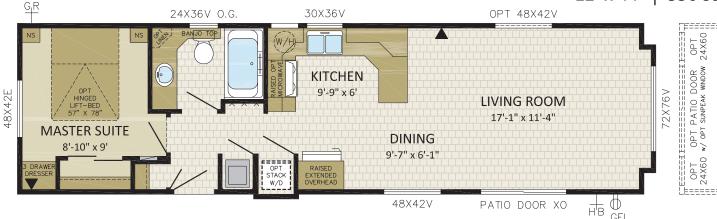

|  |  |
| Primary BDR: Nightstands w/ Receptacles & Single Overhead Cabinet       |                                             |  |  |
| Primary BDR Closet with Bypass Doors & 3 Drawer Dresser (select models) |                                             |  |  |

2023.1

**Ten Year Warranty** 

Square footage and room sizes are approximate.

Due to our policy of progressive product improvements, all prices and specifications are subject to change without notice.

1 Bed, 1 Bath, Front LR 12' x 36' | 440 sq. ft.



#### 12PM40001

1 Bed, 1 Bath, Front LR 12' x 40' | 488 sq. ft.



Your Get-Away Cottage,
With All The Comforts Of Home...

# 7

### 12PM40002

2 Beds, 1 Bath, Front LR 12' x 40' | 488 sq. ft.







#### 12PM44001

1 Bed, 1 Bath, Front LR 12' x 44' | 536 sq. ft.



OPT COVERED PORCH 6'x12' OPT CC

2 Beds, 1 Bath, Front LR 12' x 44' | 536 sq. ft.





**GETTING AWAY** to your place at the lake or at the golf course should be as easy as getting in the car and just going. PACIFIC PARK MODEL homes from MODULINE make it more than easy; they make it an absolute delight!

**RELAX IN STYLE** with homes that celebrate natural light and space with cathedral ceilings, panoramic bay windows and a refreshing open design concept.

You don't have to abandon comfort to **ENJOY** your get-away. With features like high quality cushioned vinyl floors, carpeted master bedroom, two-door refrigerator-freezer and 30" propane range, plus a wide range of available options and select features, you'll have ALL THE COMFORTS of home. Selected models even offer a second bedroom