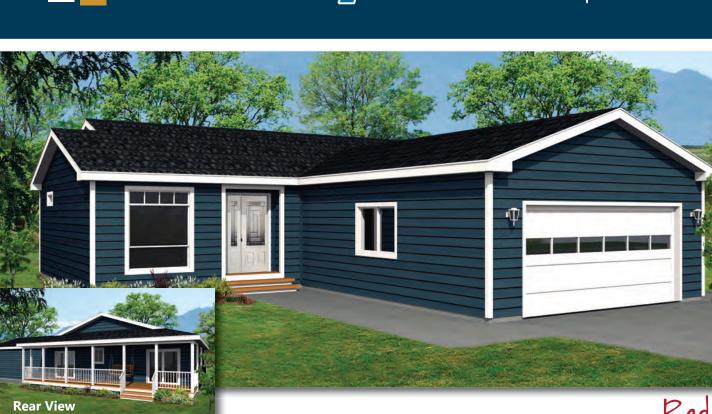

**Moduline** Homes

cornerstone triple sections

## Radford

40CO4001 | 37' 6" x 36' | 1,452 sq. ft. 2 ⇔ 2 → + Den HВ 48X42E OPT 36X10V 48X42E OPT OPT PATIO DOOR **BEDROOM 2** DEN 9'-6" x 8'-10" 8'-1" x 11'-2" **OPTIONAL 8' COVERED PORCH** ..... 50 ÐĒ EXTEND **KITCHEN** 30X36V 11' x 12'-10" ATTIC 36X DINING SLAND  $\bigcirc$ CLOSET 9'-2" x 9'-6" PATIO DOOR LIVING ROOM PRIMARY BEDROOM 48X4 18'-9" x 11'-10" 15'-10" x 14'-11" THO OPT 60X42V 48X42E